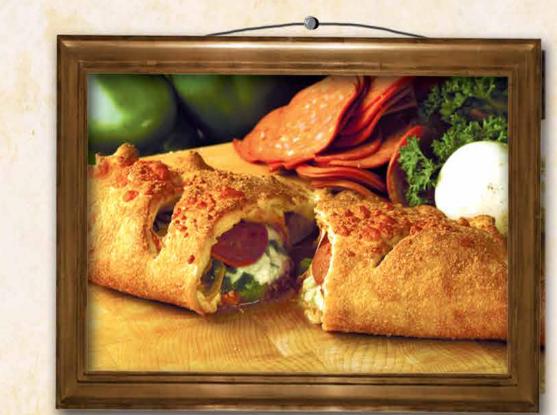

#### **PANZEROTTI**

Panzerotti Up to 4 items

(570-580 Cals) Sm 14.99 (770-850 Cals) Lg 17.49

Extra Toppings (5-30 Cals) each 0.75