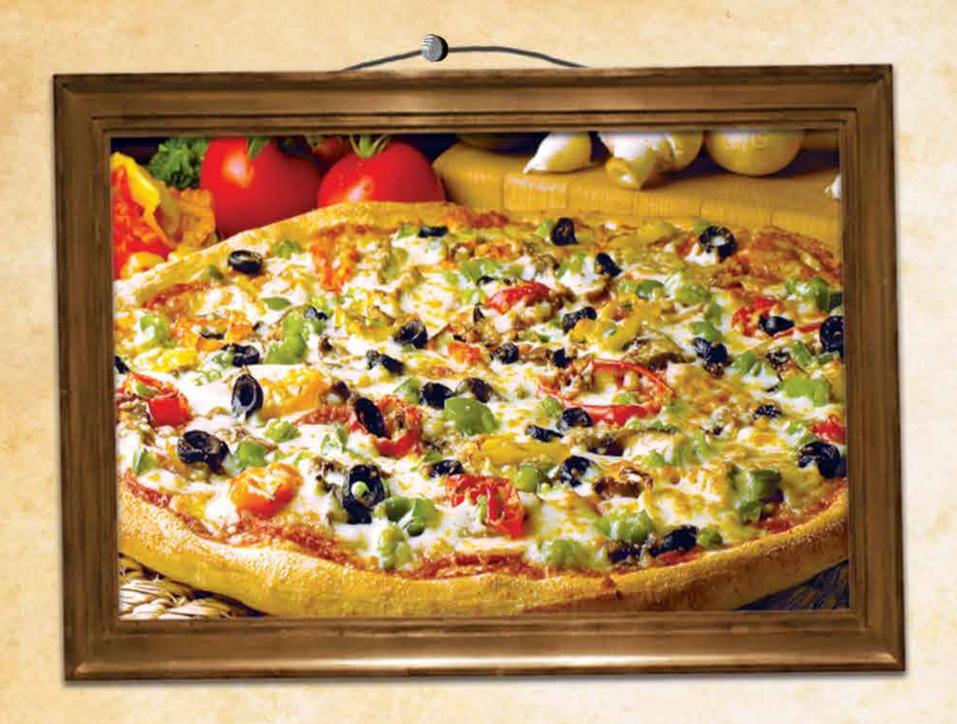

lories a day, and children (ages 4 to 12) need an average of 1,500 calories a day. However, individual needs vary.







## TUESDAY SPECIAL 9<sup>49</sup>

1 MEDIUM - 1 ITEM PIZZA (180 CALS/SLICE - 8 SLICES)

Extra Toppings (5-30 Cals) 0.50

Add 2 Litre Pepsi (150 Cals/Serv) 3.29

Taxes extra



## BIG SIICE

Big Slice (625 Cals) 5.10

Deluxe Slice (680 Cals) 5.60

Big Slice & Pop (775 Cals) 5.95

Deluxe Slice & Pop (830 Cals) 6.70

Assorted Dips (40-220 Cals/Per Dip) 1.00
Taxes extra

### MEGA PIZZA

3 Items (300-400 Cals/Slice) 33.60

Extra Toppings (5-30 Cals) 2.25

Extra Cheese (110 Cals) 4.00

Taxes extra

Adults and youth (ages 13 and older) need an average of 2,000 calories a day, and children (ages 4 to 12) need an average of 1,500 calories a day. However, individual needs vary.



#### PARTY PACK

4 Pizzas (160-400 Cals/Slice - 8 Slices) (up to 6 items each)

+ 2 FREE 2 Litre PEPSI (150 Cals/Serv)

Med 6999 Lg 7999

Taxes extra



#### TASTY TRIO

3 - 3 Item Pizzas (230-340 Cals/Slice - 8 Slices)

- + 3 Dips (40-220 Cals/Per Dip)
- + FREE 2 Litre PEPSI (150 Cals/Serv)

Med 5399 Lg 5899

Taxes extra





#### STRIP MADNESS

2 - 4 Item Pizzas (230-340 Cals/Slice - 8 Slices)

- + 2 Small Garlic Strips & Cheese (160 Cals/Strip)
- + FREE 2 Litre PEPSI (150 Cals/Serv)

Med 4599 Lg 5099

Taxes extra

#### MANAGER'S SPECIAL

1 Large - 4 Item Pizza (230-340 Cals/Slice - 8 Slices)

- + Small Garlic Strips & Cheese (160 Cals/Strip 8 Strips)
- + Choice of Dip (40-220 Cals/Per Dip)

2899 Taxes extra





Adults and youth (ages 13 and older) need an average of 2,000 calories a