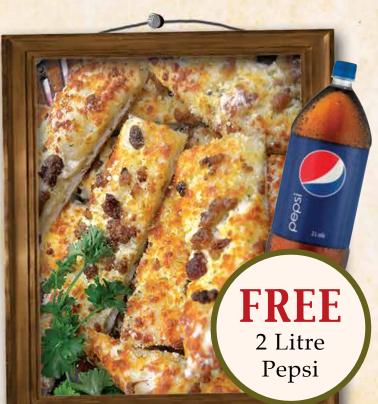

#### 6 ITEM PIZZAS Taxes extra

FREE

2 Litre Pepsi with
any 2 LARGE or
2 MEDIUM Pizzas!

**PIZZAS** 

MEDIUM **PIZZAS** 

PIZZAS

30.99

35.99