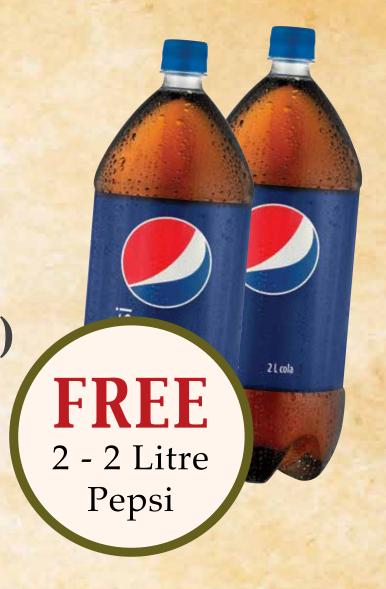

#### 2 ITEM PIZZAS Taxes extra

SMALL **PIZZAS** 

MEDIUM PIZZAS

LARGE **PIZZAS** 

38.99

FREE

2 Litre Pepsi with
any 2 LARGE or
2 MEDIUM Pizzas!

28.99

#### 6 ITEM PIZZAS Taxes extra

FREE

2 Litre Pepsi with
any 2 LARGE or
2 MEDIUM Pizzas!

**PIZZAS** 

MEDIUM **PIZZAS** 

PIZZAS

30.99

35.99