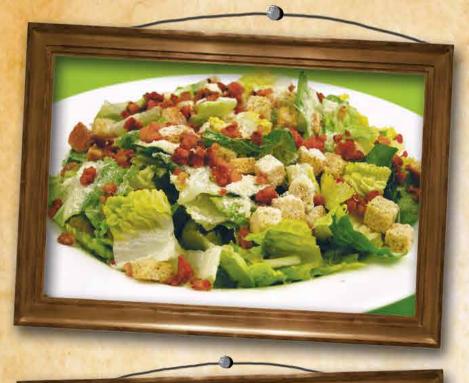

#### SALADS & STRIPS

Caesar Salad

(340 Cals) Sm 7.99 (740 Cals) Lg 10.99

Garlic Strips/Cheese (160 Cals/Strip)

Sm 9.49 / Med 12.49 / Lg 15.49 / Mega 21.49

(1030 Cals) 14.99 Wings (10)

**Assorted Dips** (40-220 Cals) 1.00