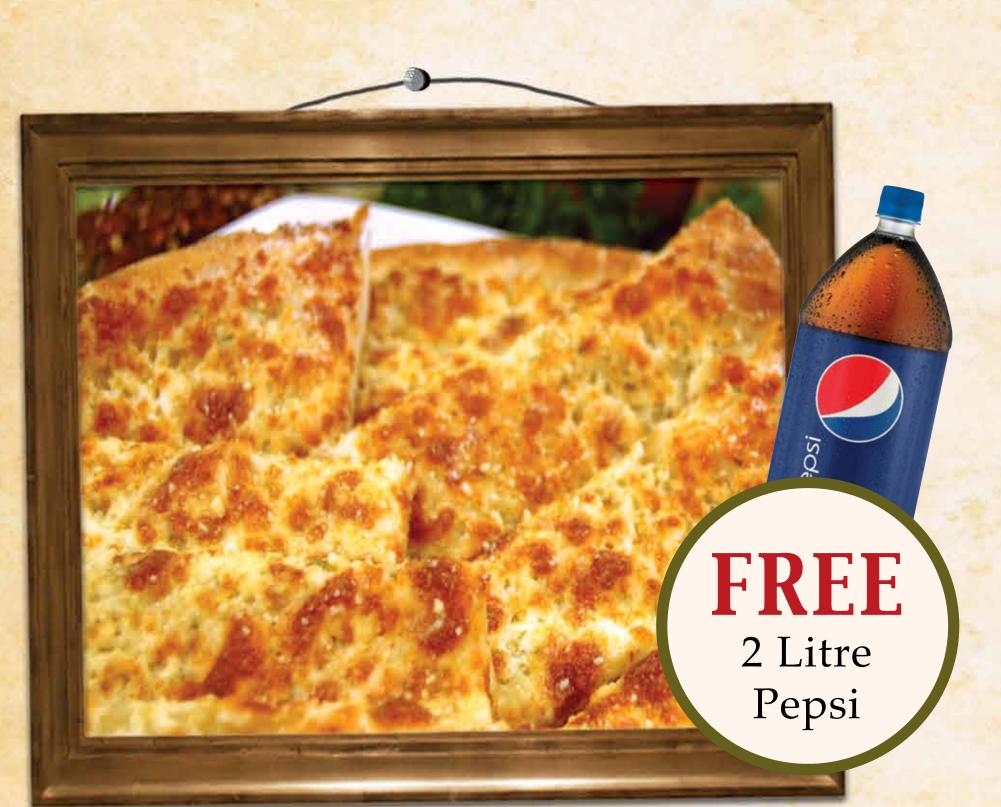

#### SALADS & STRIPS

Caesar Salad

(340 Cals) Sm 7.99 (740 Cals) Lg 10.99

Garlic Strips/Cheese (160 Cals/Strip)

Sm 9.49 / Med 12.49 / Lg 15.49 / Mega 21.49

(1030 Cals) 14.99 Wings (10)

**Assorted Dips** (40-220 Cals) 1.00

#### 2 ITEM PIZZAS Taxes extra

SMALL **PIZZAS** 

MEDIUM PIZZAS

LARGE **PIZZAS** 

38.99

FREE

2 Litre Pepsi with
any 2 LARGE or
2 MEDIUM Pizzas!

28.99

#### 6 ITEM PIZZAS Taxes extra

FREE

2 Litre Pepsi with
any 2 LARGE or
2 MEDIUM Pizzas!

**PIZZAS** 

MEDIUM **PIZZAS** 

PIZZAS

30.99

35.99