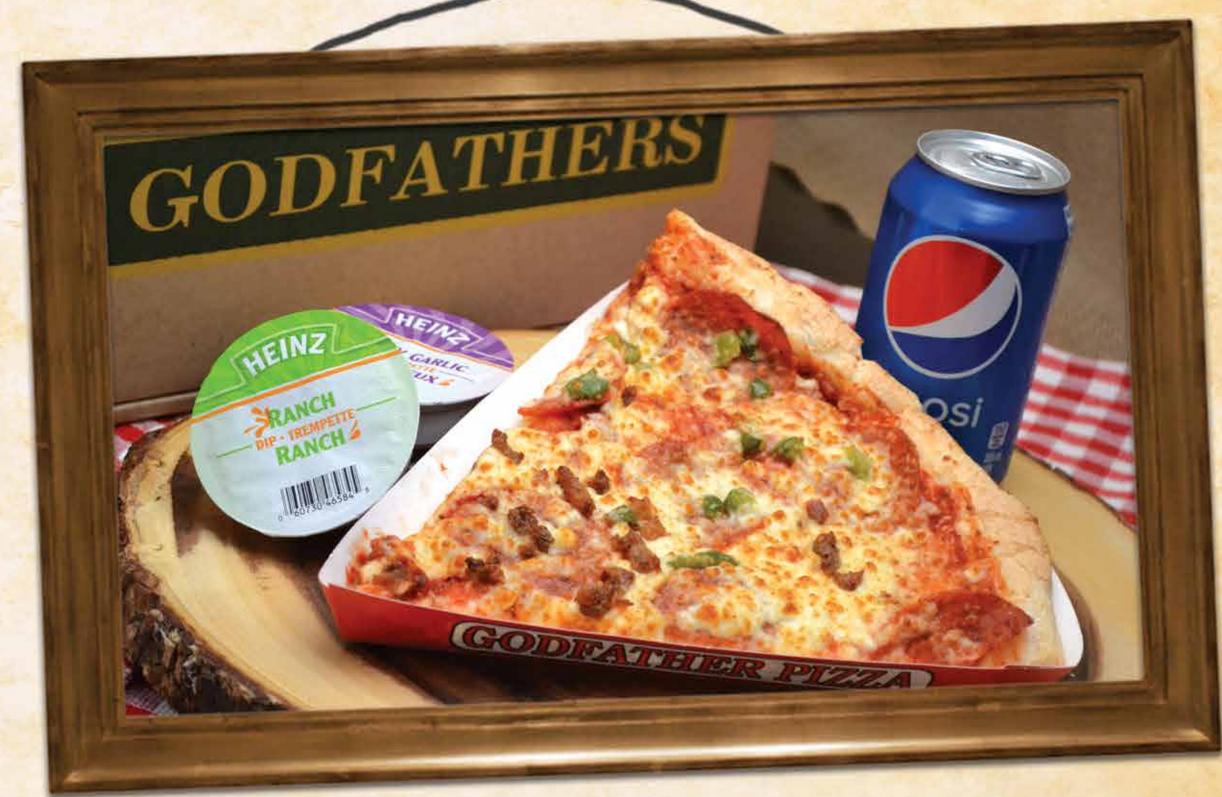

## BIG SIICE

Big Slice (625 Cals) 5.10

Deluxe Slice (680 Cals) 5.60

Big Slice & Pop (775 Cals) 5.95

Deluxe Slice & Pop (830 Cals) 6.70

Assorted Dips (40-220 Cals/Per Dip) 1.00
Taxes extra

## BIG SIJICIE

BIG SLICE

(625 CALS) 5.10

DELUXE SLICE

(680 CALS) 5.60

BIG SLICE & POP

(775 CALS) 5.95

DELUXE SLICE & POP (830 CALS) 6.70

Assorted Dips (40-220 Cals/Per Dip) 1.00

Taxes extra