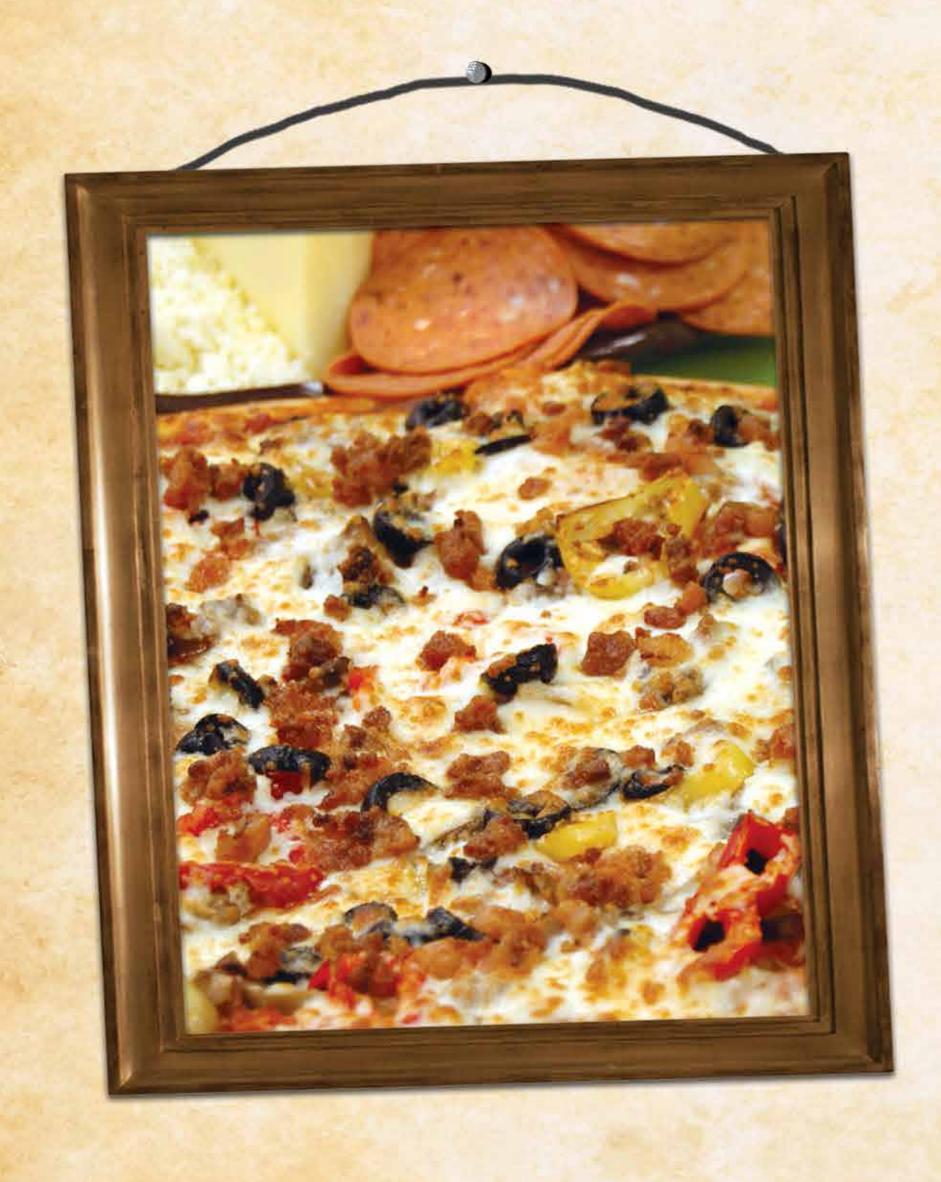

#### 8'S ARE WILD! Taxes extra

250-530

Cals/Slice

31.99

Cals/Slice

230-280

PIZZAS 36.99

**LARGE** PIZZAS 41.99

330-530

Cals/Slice

Pepperoni, mushrooms, olives, green peppers, bacon, Italian sausage, ground beef & onions