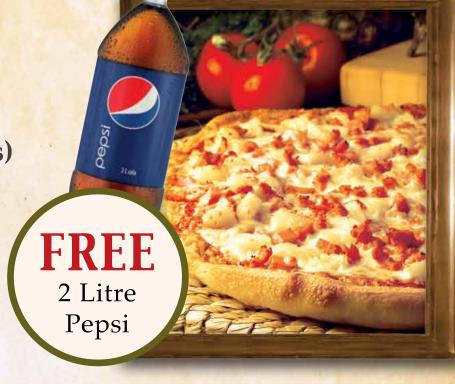

#### 2 ITEM PIZZAS Taxes extra

SMALL **PIZZAS** 

MEDIUM PIZZAS

LARGE **PIZZAS** 

38.99

FREE

2 Litre Pepsi with
any 2 LARGE or
2 MEDIUM Pizzas!

28.99